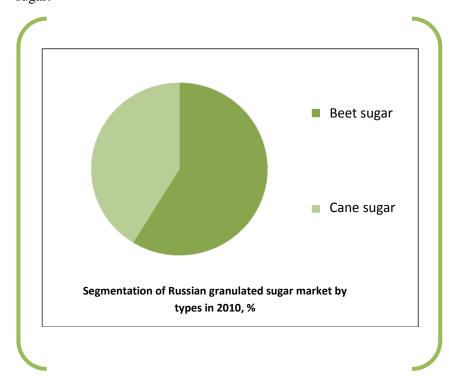

considered, than the share of domestic products is considerably less. In 2010 it amounted to \*\*\*%.

In the structure of the Russian granulated sugar market in 2010 the greater part accounted for beet sugar.

In 2008-2009 the share of cane sugar on the market was reducing. In 2009 it was \*\*\*%. However, in 2010 due to considerable reduction of Russian production of beetroot sugar and increase of cane raw sugar import on whose basis the consumer products are produced, the share of beet sugar reduced by 6,5%.