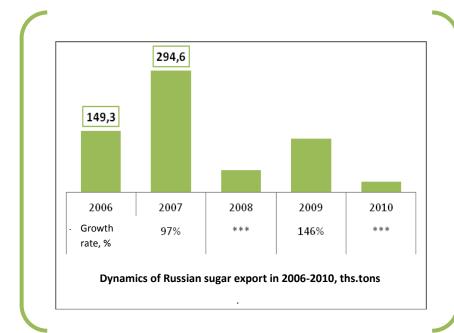

# ANALYSIS OF RUSSIAN SUGAR EXPORT

Dynamics of Russian sugar export in 2010 was radically negative: export of these products reduced by \*\*\*%. The same sharp reduction was characteristic of 2008. In general, we may note that dynamics of Russian sugar export is not steady.

In 2010 the supplies to the external market amounted to \*\*\* ths. tons of domestic sugar.

In money terms the dynamics of Russian sugar export was also not steady. In 2010 the export of domestic sugar reduced by \*\*\*%, as compared to 2007 – by \*\*\*%. Cost of domestic products on the