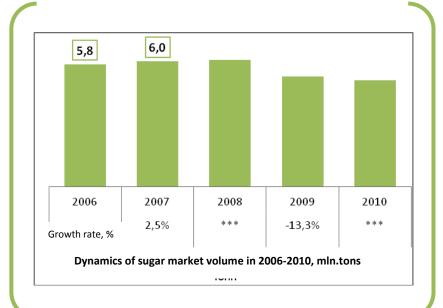

#### **VOLUME OF RUSSIAN SUGAR MARKET**

In 2010 the volume of Russian sugar market was\*\*\* mln. ton, which was by \*\*\*% less than in

2009. The reduction of volumes of sugar consumption in Russia has been observed from 2009.

#### 4. VOLUME OF RUSSIAN MARKET OF SUGAR

- Schedule 11. Dynamics of sugar market volume in 2006-2010, tons
- Schedule 12. Dynamics of import content on the Russian market of sugar in physical terms in 2006-2010, %
- Schedule 13. Per capita sugar consumption in Russia in 2006-2010, kg/pers.