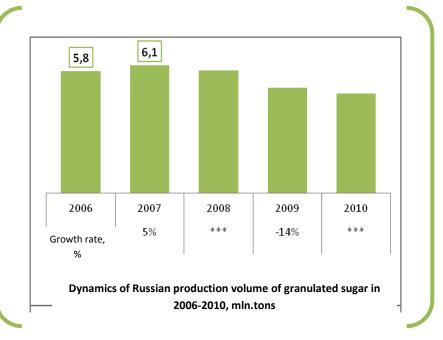

# PRODUCTION OF GRANULATED SUGAR IN RUSSIA

In 2007-2010 production of granulated sugar in Russia was reducing. In 2009 there was the maximum reduction of production volume - by 14% (831,8 ths. tons). Production of sugar in 2010

amounted to 4,8 mln. ton, which is almost by 300 ths. tons less than in previous year. Basically the trend didn't change but the rates of the production volume decrease reduced almost twice.

In the period from January to May, 2011 on the territory of the Russian Federation there were 513 ths. tons of granulated sugar produced, in the same period