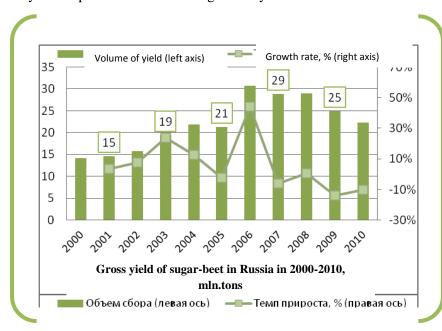

In general, yield of sugar-beet in 2000-s was increasing. However this trend was significantly disturbed by the year 2010, when the yield of sugar-beet reduced by 25%, returning to the level of 2003-

2004. Such sharp reduction is explained by the consequences of abnormal heat in summer 2010 that is why it is expected that in 2011 sugar-beet yield will be restored.

The volume of gross sugar-beet yield in 2010 reduced by \*\*\* mln. ton (by \*\*\*%). Trend to reduction was also observed in 2008-2009. In 2011, the gross yield of sugar-beet is most likely to be growing again.

#### 3. RAW MATERIALS BASE FOR PRODUCTION OF SUGAR IN RUSSIA

- Schedule 5. Acreage of sugar-beet in Russia in 2000-2011, ths. ha
- Schedule 6. Yield of sugar-beet in Russia in 2000-2010, c/ha
- Schedule 7. Gross yield of sugar-beet in Russia in 2000-2010, mln. ton
- Schedule 8. Dynamics of Russian cane raw sugar import in 2007-2010, tons
- Schedule 9. Dynamics of Russian cane raw sugar import in 2007-2010, ths. USD
- Schedule 10. Dynamics of Russian cane raw sugar import by months in 2006-2011, tons
- Table 1. Volumes of Russian raw sugar import by supplying countries in 2007-2010, tons
- Table 2. Volumes of Russian raw sugar import in supplying countries in 2009, ths. USD
- Diagram 1. Structure of Russian cane raw sugar import by imported countries in physical terms in 2010, %
- Diagram 2. Structure of Russian cane raw sugar import by imported countries in money terms in 2010, %