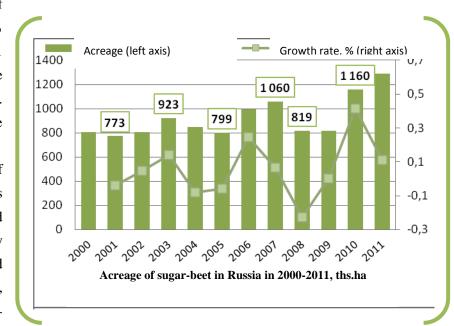

# RAW MATERIALS BASE FOR PRODUCTION OF SUGAR IN RUSSIA

In 2010 the acreage of sugar-beet increased by 41,6% as compared to 2009. In 2011 the growth continued and the sugar-beet acreage was \*\*\* ths. ha, which is by \*\*\*% more than a year before.

#### 3. RAW MATERIALS BASE FOR PRODUCTION OF SUGAR IN RUSSIA

- Schedule 5. Acreage of sugar-beet in Russia in 2000-2011, ths. ha
- Schedule 6. Yield of sugar-beet in Russia in 2000-2010, c/ha
- Schedule 7. Gross yield of sugar-beet in Russia in 2000-2010, mln. ton
- Schedule 8. Dynamics of Russian cane raw sugar import in 2007-2010, tons
- Schedule 9. Dynamics of Russian cane raw sugar import in 2007-2010, ths. USD
- Schedule 10. Dynamics of Russian cane raw sugar import by months in 2006-2011, tons
- Table 1. Volumes of Russian raw sugar import by supplying countries in 2007-2010, tons
- Table 2. Volumes of Russian raw sugar import in supplying countries in 2009, ths. USD
- Diagram 1. Structure of Russian cane raw sugar import by imported countries in physical terms in 2010, %
- Diagram 2. Structure of Russian cane raw sugar import by imported countries in money terms in 2010, %